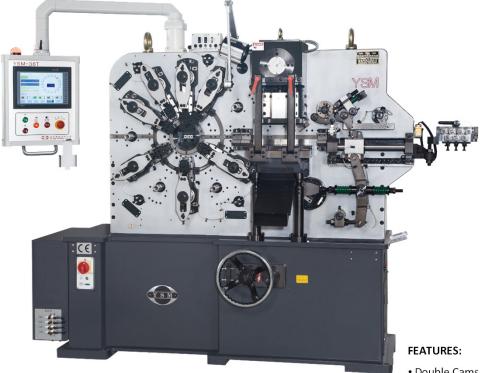

## Wire/Strip Forming Machine

## **MISIMCO** YSM-36T

|                           |       |                                     | • PLC  |
|---------------------------|-------|-------------------------------------|--------|
| Model                     |       | YSM-36T                             | • Toi  |
| Wire Capacity             |       | 0.024-0.126" (0.6-3.2 mm)           | • Ide  |
| Strip Capacity            |       | .012059" x 1.18" (0.3-1.5 x 30 mm)  |        |
| Hardness of Wire (Carbon) |       | 80C                                 | • Fle: |
| Max. Feed length          |       | 7.874" (200 mm)                     | • Fas  |
| Max. Production rate      |       | 300 pcs/min                         | • Pre  |
| Safety cover              |       | Optional                            | • Cor  |
| Slide Check Sensor        |       | Standard                            | stam   |
| Brake System              |       | Standard                            | • Aut  |
| Motor Capacity            | Press |                                     |        |
|                           | Cam   | 5.0 KW                              | • Saf  |
|                           | Feed  |                                     | disco  |
| Dimension                 |       | 83x 39 x 75" (2100 x 990 x 1900 mm) | • Rea  |
| Weight                    |       | 5512 lbs. (2500 kgs.)               | • Op   |

- Double Cams
- PLC controller
- ouch Screen
- eal for wire and strip
- exible slide position
- ast production rate
- recise and stable
- ontinuous feeding, bending and

mping

- uto lubrication
- afety detection for material
- connection and jam
- ear cam unit
- ptional front action, spinner