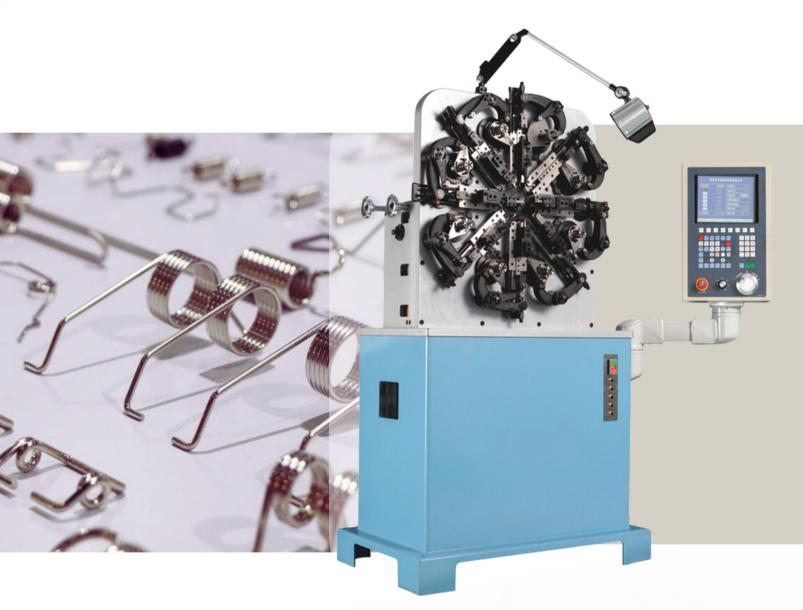

## **DF-3 SERIES SPRING FORMER MACHINES**

## Model Number DF-20

The DF-3 is our basic ECO series with either three or four axes. The series features Sanyo Denki motors, servo control of the wire feed, main shaft, and rotating quill. An optional servo server spinner can be added.