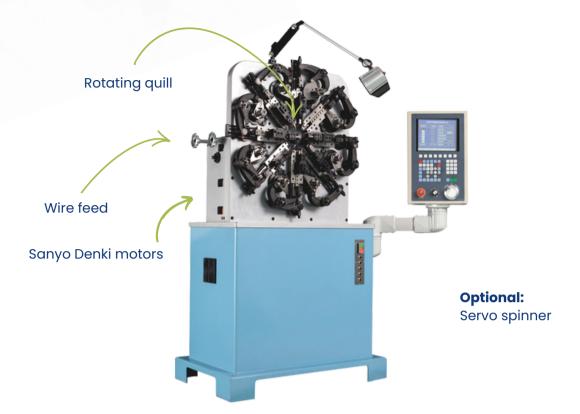

## Model Number DF-20

The DF-3 is our basic ECO series with either three or four axes. The series features Sanyo Denki motors, servo control of the wire feed, main shaft, and rotating quill. An optional servo server spinner can be added.

## FEATURES

**Model Number DF-20** 