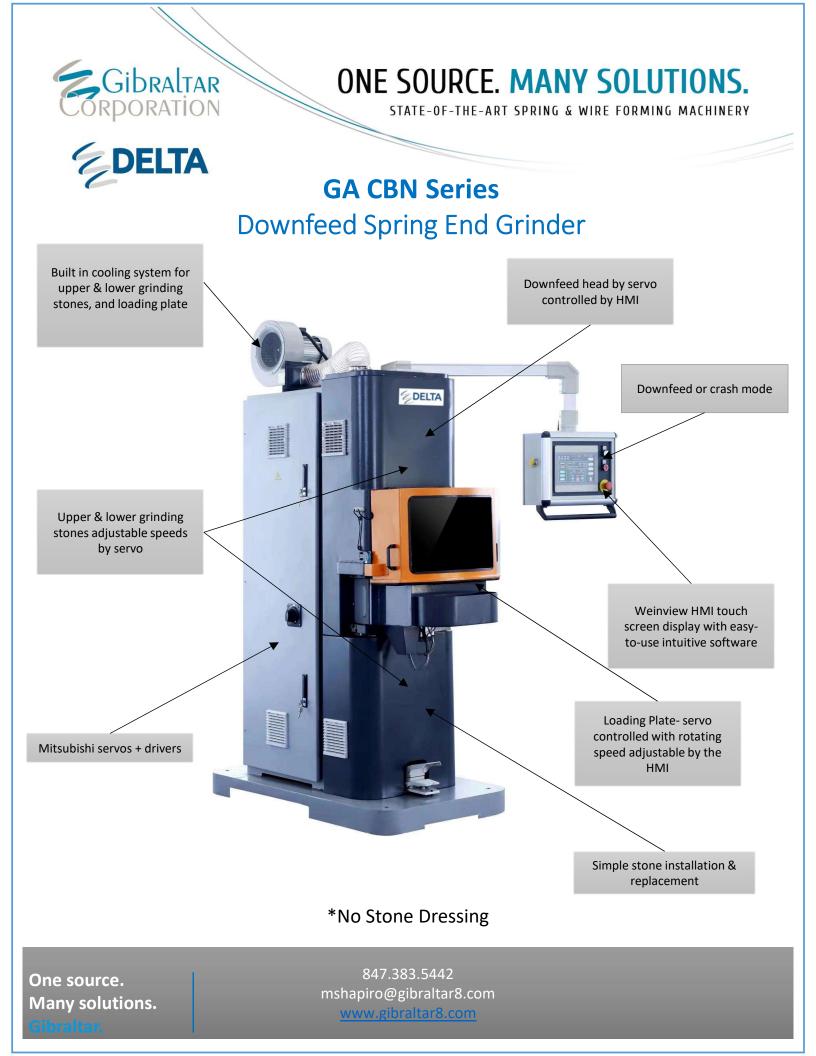

## ONE SOURCE. MANY SOLUTIONS.

STATE-OF-THE-ART SPRING & WIRE FORMING MACHINERY

| Model                                  |     | GA02              | GA05               |
|----------------------------------------|-----|-------------------|--------------------|
| Wire Capacity                          | in  | 0.008 - 0.078     | 0.023 – 0.197      |
|                                        | mm  | 0.2 – 2.0         | 0.6 - 5.0          |
| Max. Spring OD                         | in  | 0.118 – 1.574     | 0.197 – 3.149      |
|                                        | mm  | 3.0 - 40.0        | 5.0 - 80.0         |
| Spring Height                          | in  | 0.197 – 2.362     | 0.393 – 7.874      |
|                                        | mm  | 5.0-60.0          | 10.0 - 200