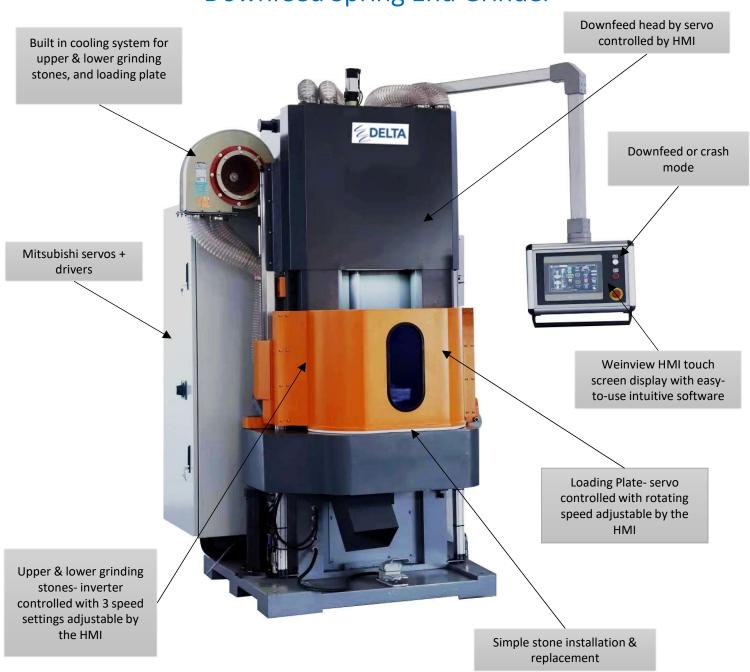

## **GA Single Plate Series**Downfeed Spring End Grinder

One source.

Many solutions.

847.383.5442 mshapiro@gibraltar8.com www.gibraltar8.com