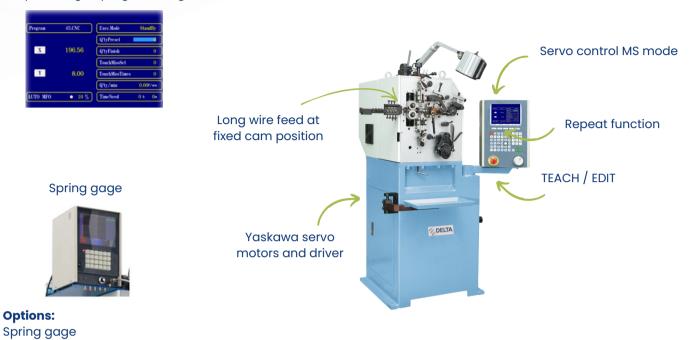

## **D22 AXES HIGH SPEED SPRING COILING MACHINE**



## Model Number D-208

A proven ECO coiler series featuring 2 Yaskawa servo motors controlling the wire feed and main shaft rotation. The base D2 machines can be upgraded to include added servo motors, torsion attachments (208 only), and a length gauge.



## Easy to use grid programming

Torsion attachment and tooling



## **SPECIFICATIONS**

| Model           | D-208                              | D-226                                |
|-----------------|------------------------------------|--------------------------------------|
| Wire Capacity   | 0.006-0.031″ (0.15-0.80mm)         | 0.039-0.118" (1.0-3.0mm)             |
| Max. OD         | 0.787" (20mm)                      | 2.362″ (60mm)                        |
| Wire Feed Speed | 0-492 ft/min (0-150m/min)          | 0-394 ft/min (0-120m/min)            |
| Power           | 220v/ 3 phase                      | 220v/ 3 phase                        |
| Dimensions      | 26 x 32 x 55" (600 x 800 x 1400mm) | 43 x 51 x 69" (1150 x 1300 x 1750mm) |
| Weight          | 772 lbs. (350kgs)                  | 2,646 lbs. (1,200kgs)                |



Mich