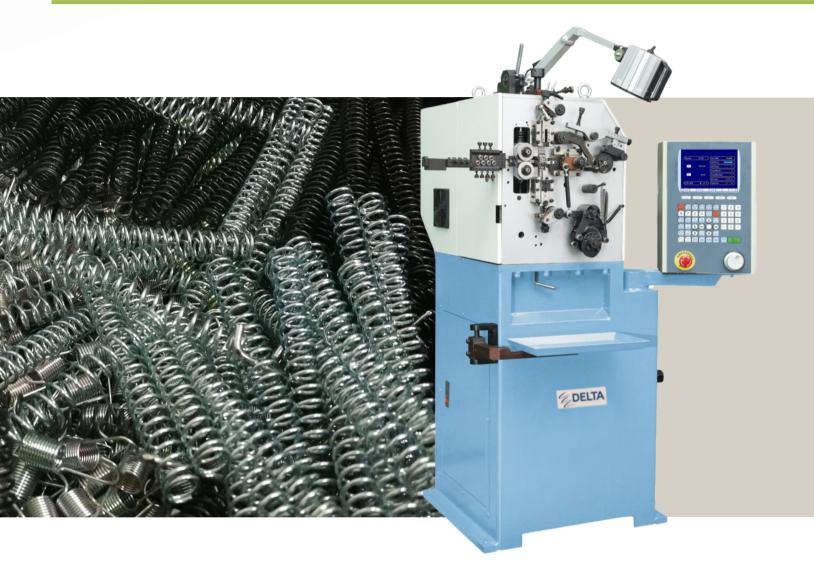

## **D22 AXES HIGH SPEED SPRING COILING MACHINE**

## Model Number D-208

A proven ECO coiler series featuring 2 Yaskawa servo motors controlling the wire feed and main shaft rotation. The base D2 machines can be upgraded to include added servo motors, torsion attachments (208 only), and a length gauge.