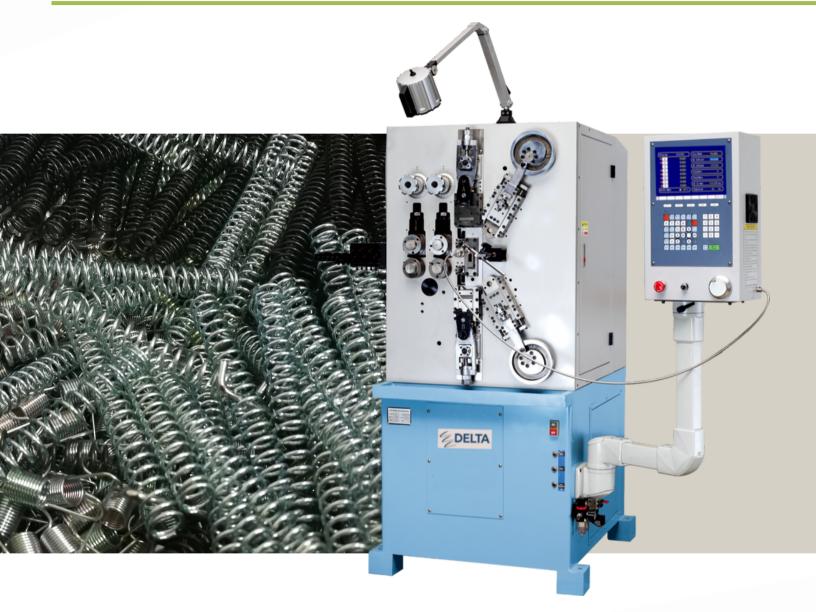

## **D8 8 AXIS CNC HIGH SPEED SPRING COILING MACHINE**

**Model Number D-826** 

The D8 series offers the ease and flexibility of 8 Yaskawa servo motors which independently control the wire feed, coiling points pitch/cutter system, and arbor movement both up/down and in/out. The D8 series can be integrated into an automated work cell or operate independently. The D8 series can be upgraded with a camera or prox. length gauge with a sorter.

## Easy to use grid programming

**Options:**Spring gage
Torsion tooling

production on demand

(Integrate with automation)