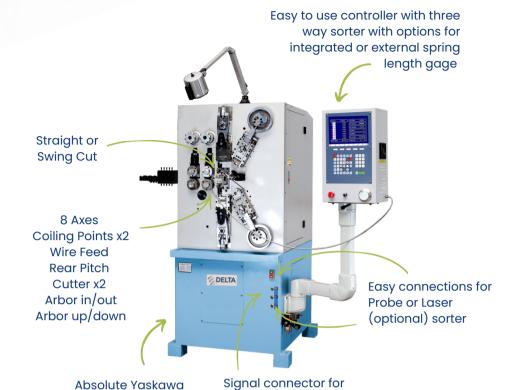

## **D8 8 AXIS CNC HIGH SPEED SPRING COILING MACHINE**

**Model Number D-826** 

The D8 series offers the ease and flexibility of 8 Yaskawa servo motors which independently control the wire feed, coiling points pitch/cutter system, and arbor movement both up/down and in/out. The D8 series can be integrated into an automated work cell or operate independently. The D8 series can be upgraded with a camera or prox. length gauge with a sorter.

## Easy to use grid programming

**Options:**Spring gage
Torsion tooling

production on demand

(Integrate with automation)